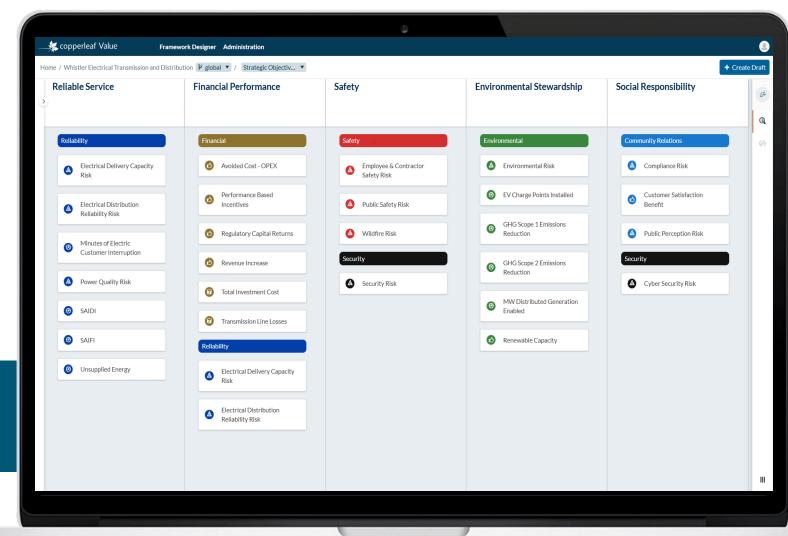

### Value-based Decisions Aligned with Strategy

The Copperleaf Value Framework

Make decisions that drive the organisation's strategy

### **Copperleaf Value Framework**