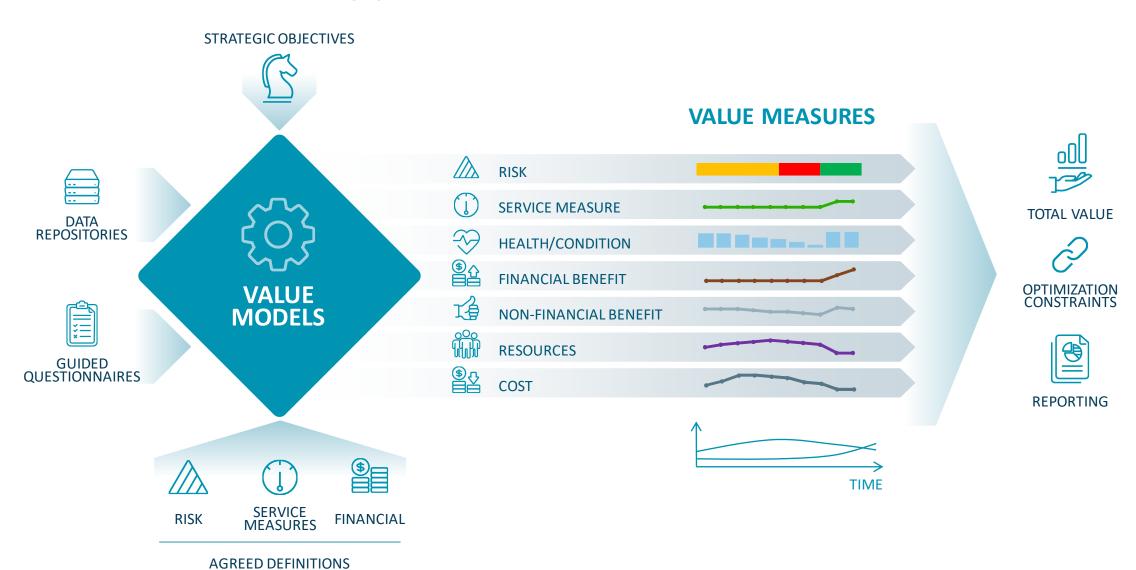

### Value-based Decisions Aligned with Strategy

The Copperleaf Value Framework

Make decisions that drive the organisation's strategy

### **Copperleaf Value Framework**